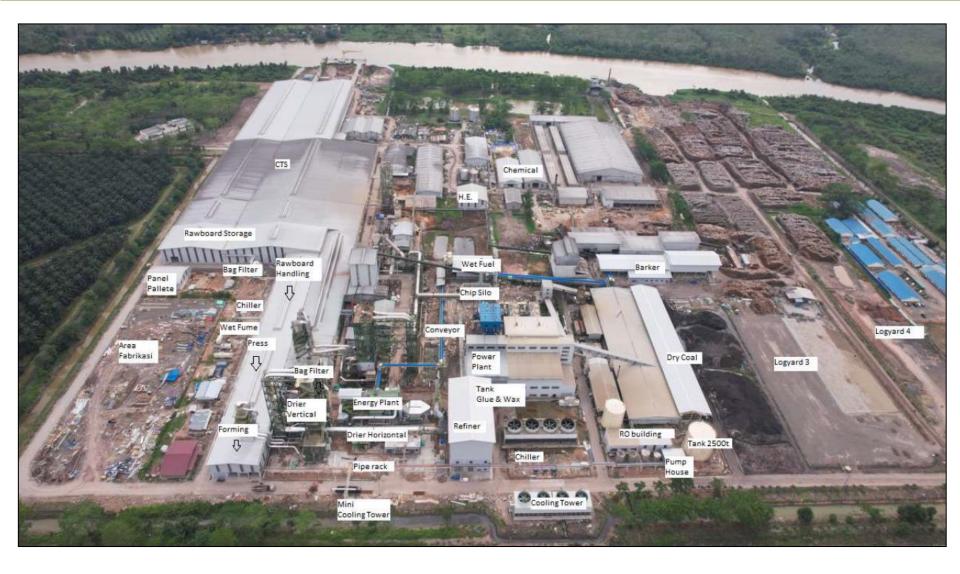

# MDF 2<sup>nd</sup> Line – Photo Drone January 15, 2023 – All Area

MDF Building

MDF – Forming Line

MDF – Forming to Press Station

MDF – Forming Line

MDF – Press Station

MDF – Press Station

MDF – Press Station

MDF – Rawboard Handling

MDF – Rawboard Storage

MDF – Rawboard Storage

MDF – Cut to Size

MDF – Cut to Size

MDF – Cut to Size

Energy Plant

Wet Fuel Building

Conveyor Wet Fuel – Energy Plant

#### Drier Shifter Vertical

**Refiner Building** 

#### Pneumatic structure and erection dust silo

**Refiner** Area

Refiner Area – Glue Kitchen

Power Plant – Erection Dust Bin

**Power Plant** 

Coal Handling System

Cooling Tower

Chip Silo

Barker

Barker Conveyor