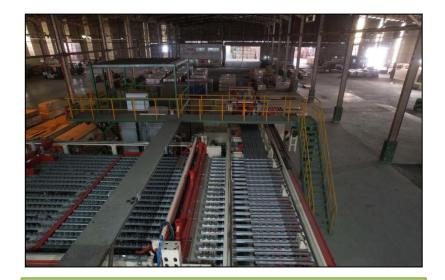

# MDF 2<sup>nd</sup> Line – Photo Drone January 15, 2023 – All Area

MDF Building

MDF – Forming Line

MDF – Forming to Press Station

MDF – Forming Line

MDF – Press Station

MDF – Press Station

MDF – Press Station